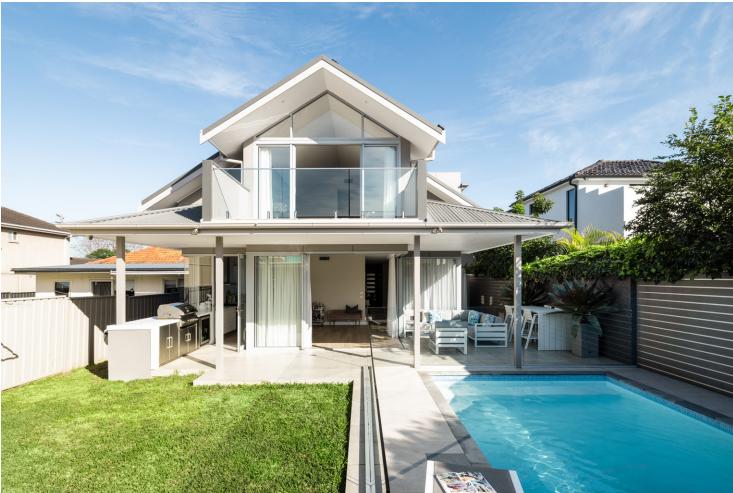

The end result is a warm, functional home that blends old and new. The rebuilt bathroom now features a fresh layout with high-quality finishes and custom cabinetry. The living and kitchen areas have been revitalised with engineered timber flooring, enhanced lighting, and an improved connection between indoor and outdoor living spaces.

What began as a damaged property is now a thoughtfully restored home, ready to support the family for years to come.

We're proud to have been part of this transformation, and the result is a testament to trust, collaboration, and the care of everyone involved. We look forward to continuing to deliver quality homes, no matter the challenge.