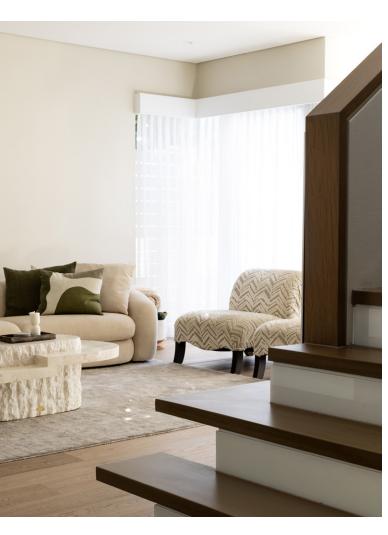

The end result is a warm, functional home that blends old and new. The rebuilt bathroom now features a fresh layout with high-quality finishes and custom cabinetry. The living and kitchen areas have been revitalised with engineered timber flooring, enhanced lighting, and an improved connection between indoor and outdoor living spaces.