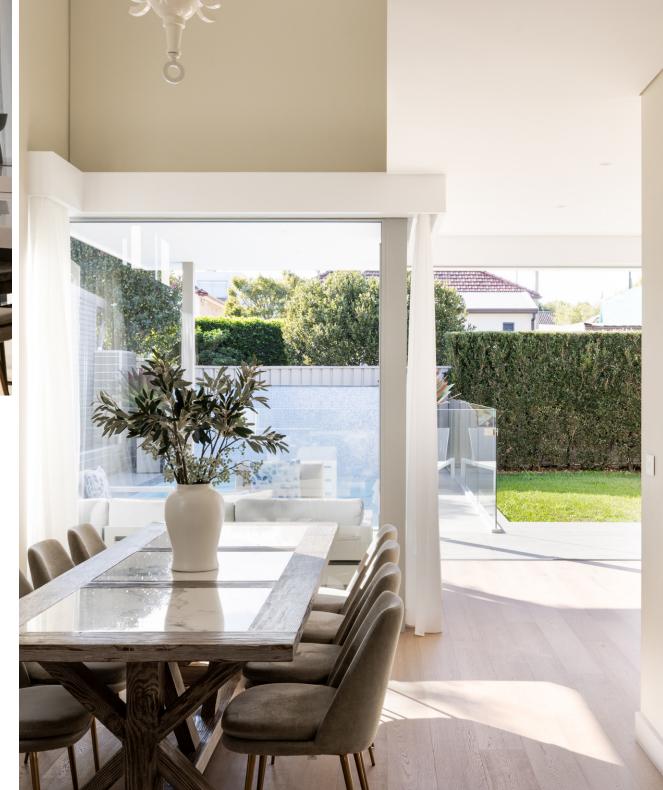

The end result is a warm, functional home that blends old and new. The rebuilt bathroom now features a fresh layout with high-quality finishes and custom cabinetry. The living and kitchen areas have been revitalised with engineered timber flooring, enhanced lighting, and an improved connection between indoor and outdoor living spaces.