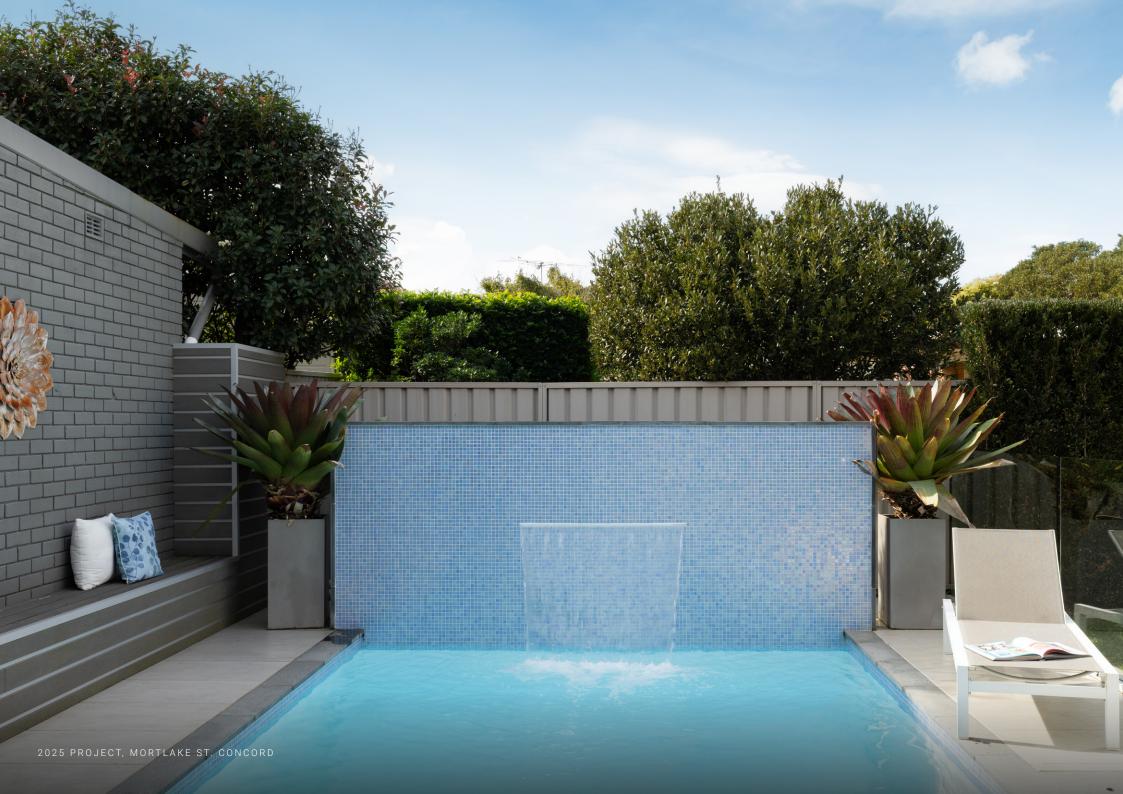

The end result is a warm, functional home that blends old and new. The rebuilt bathroom now features a fresh layout with high-quality finishes and custom cabinetry. The living and kitchen areas have been revitalised with engineered timber flooring, enhanced lighting, and an improved connection between indoor and outdoor living spaces.