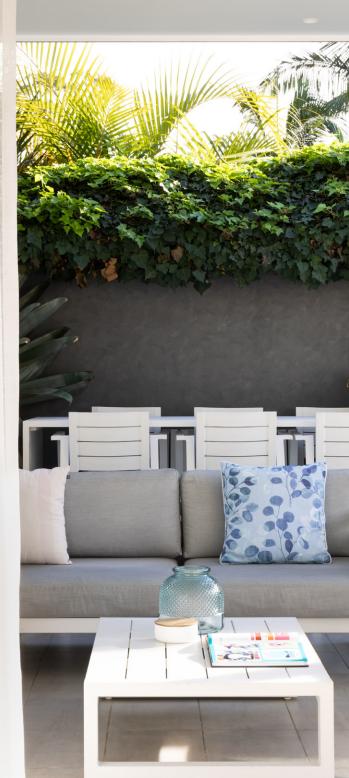

The end result is a warm, functional home that blends old and new. The rebuilt bathroom now features a fresh layout with high-quality finishes and custom cabinetry. The living and kitchen areas have been revitalised with engineered timber flooring, enhanced lighting, and an improved connection between indoor and outdoor living spaces.