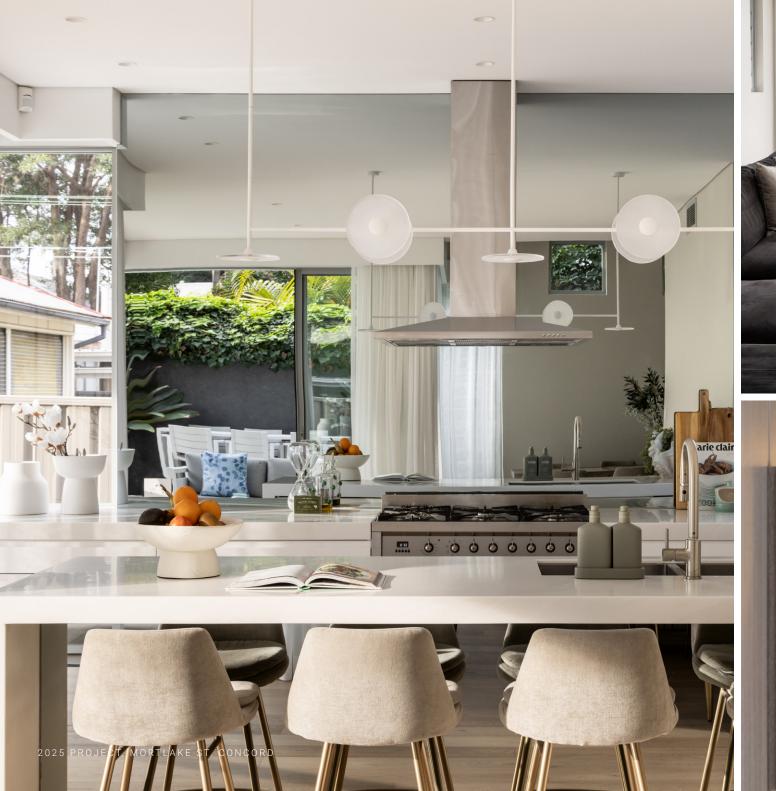

The end result is a warm, functional home that blends old and new. The rebuilt bathroom now features a fresh layout with high-quality finishes and custom cabinetry. The living and kitchen areas have been revitalised with engineered timber flooring, enhanced lighting, and an improved connection between indoor and outdoor living spaces.