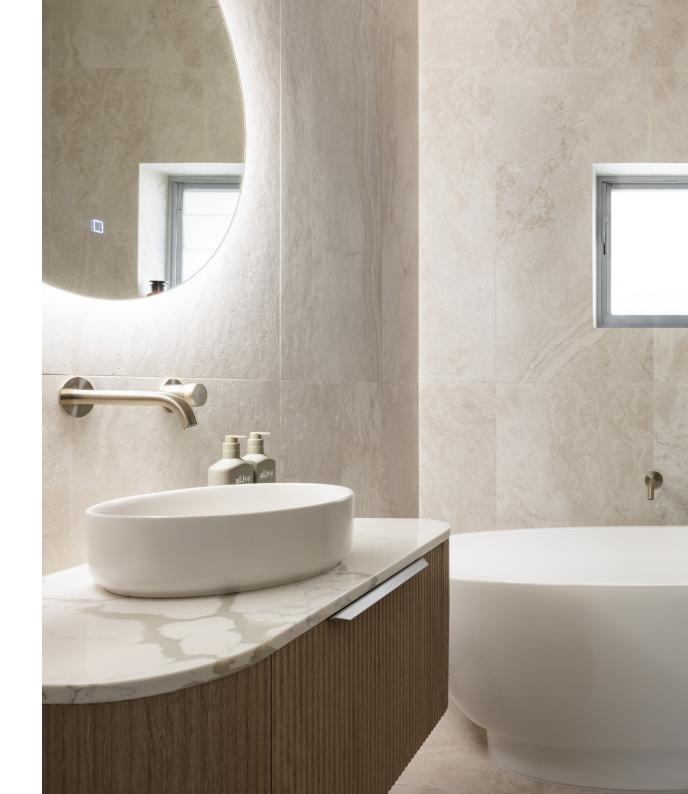

The end result is a warm, functional home that blends old and new. The rebuilt bathroom now features a fresh layout with high-quality finishes and custom cabinetry. The living and kitchen areas have been revitalised with engineered timber flooring, enhanced lighting, and an improved connection between indoor and outdoor living spaces.