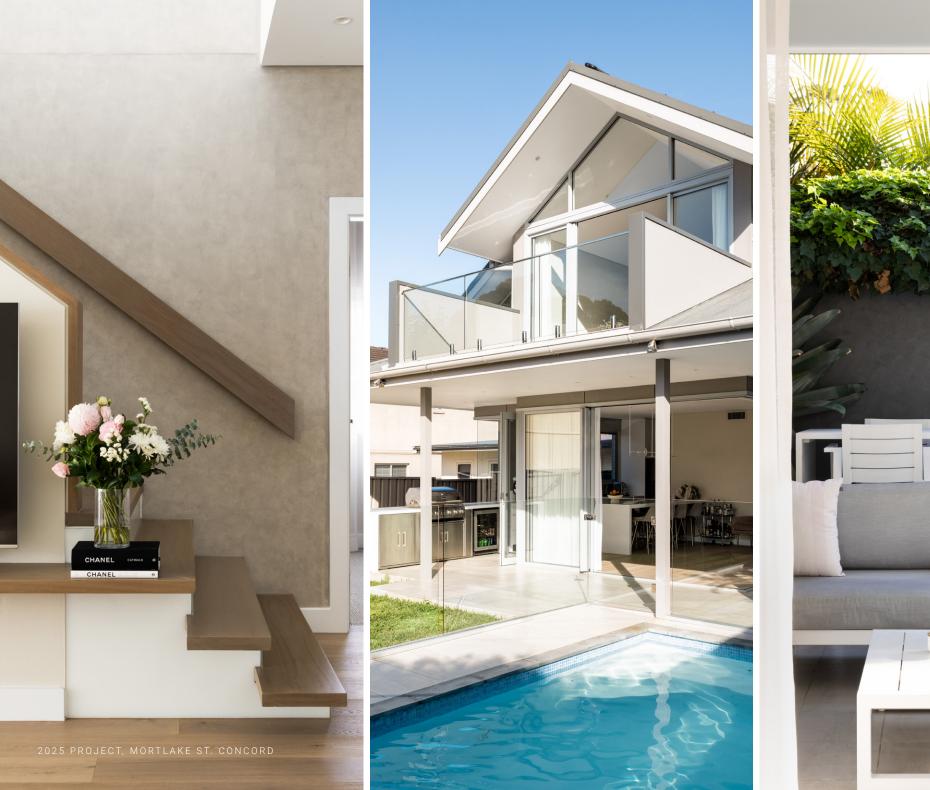

The end result is a warm, functional home that blends old and new. The rebuilt bathroom now features a fresh layout with high-quality finishes and custom cabinetry. The living and kitchen areas have been revitalised with engineered timber flooring, enhanced lighting, and an improved connection between indoor and outdoor living spaces.