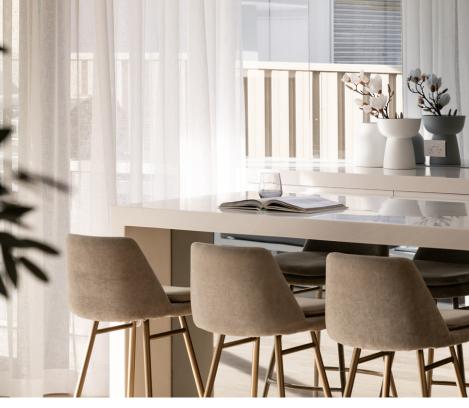

The end result is a warm, functional home that blends old and new. The rebuilt bathroom now features a fresh layout with high-quality finishes and custom cabinetry. The living and kitchen areas have been revitalised with engineered timber flooring, enhanced lighting, and an improved connection between indoor and outdoor living spaces.