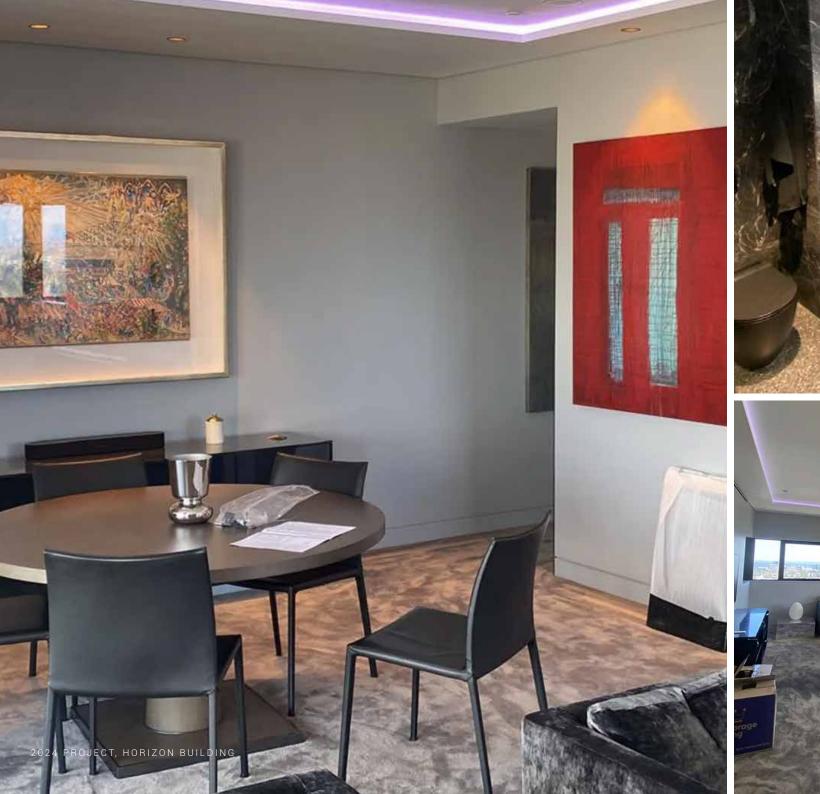

Most recently, 4x4 Built completed a total upgrade of a luxurious penthouse within the Horizon Building, perfectly encapsulating the beauty of Sydney. The renovation showcased their expertise in high-end design, blending sophisticated joinery, modern kitchen features, luxurious bathroom fittings, and premium flooring. With panoramic views of the city, the penthouse was transformed into a stylish and contemporary living space that not only offers ultimate comfort but also highlights Sydney's iconic skyline. 4x4 Built's commitment to quality craftsmanship has truly elevated this property to a new level of elegance and functionality.