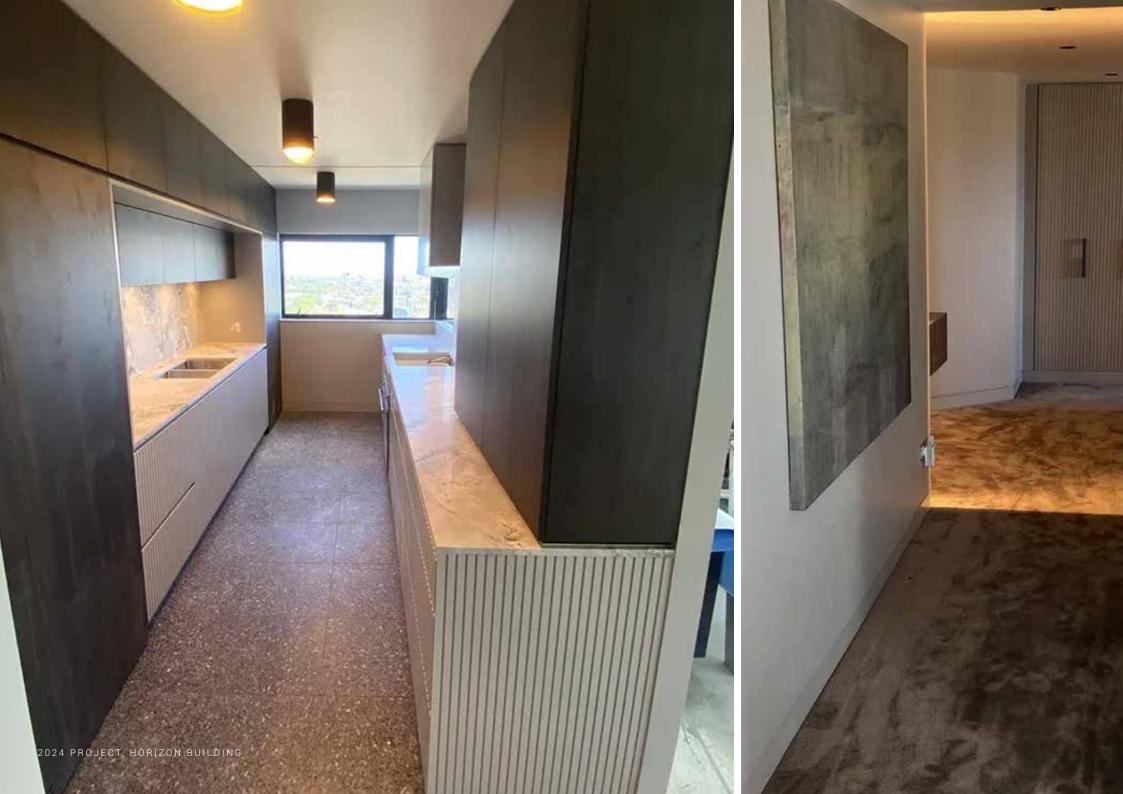

The renovation work includes high-quality joinery, kitchen refurbishments, bathroom renovations, and flooring replacements, ensuring modern functionality and aesthetic appeal.

With a focus on craftsmanship and attention to detail, 4x4Built has successfully enhanced the building's interiors, creating stylish and contemporary spaces that meet the evolving needs of its occupants. Their expertise in managing complex projects has delivered exceptional results across the entire renovation scope.

Most recently, 4x4 Built completed a total upgrade of a luxurious penthouse within the Horizon Building, perfectly encapsulating the beauty of Sydney. The renovation showcased their expertise in high-end design, blending sophisticated joinery, modern kitchen features, luxurious bathroom fittings, and premium flooring. With panoramic views of the city, the penthouse was transformed into a stylish and contemporary living space that not only offers ultimate comfort but also highlights Sydney's iconic skyline. 4x4 Built's commitment to quality craftsmanship has truly elevated this property to a new level of elegance and functionality.