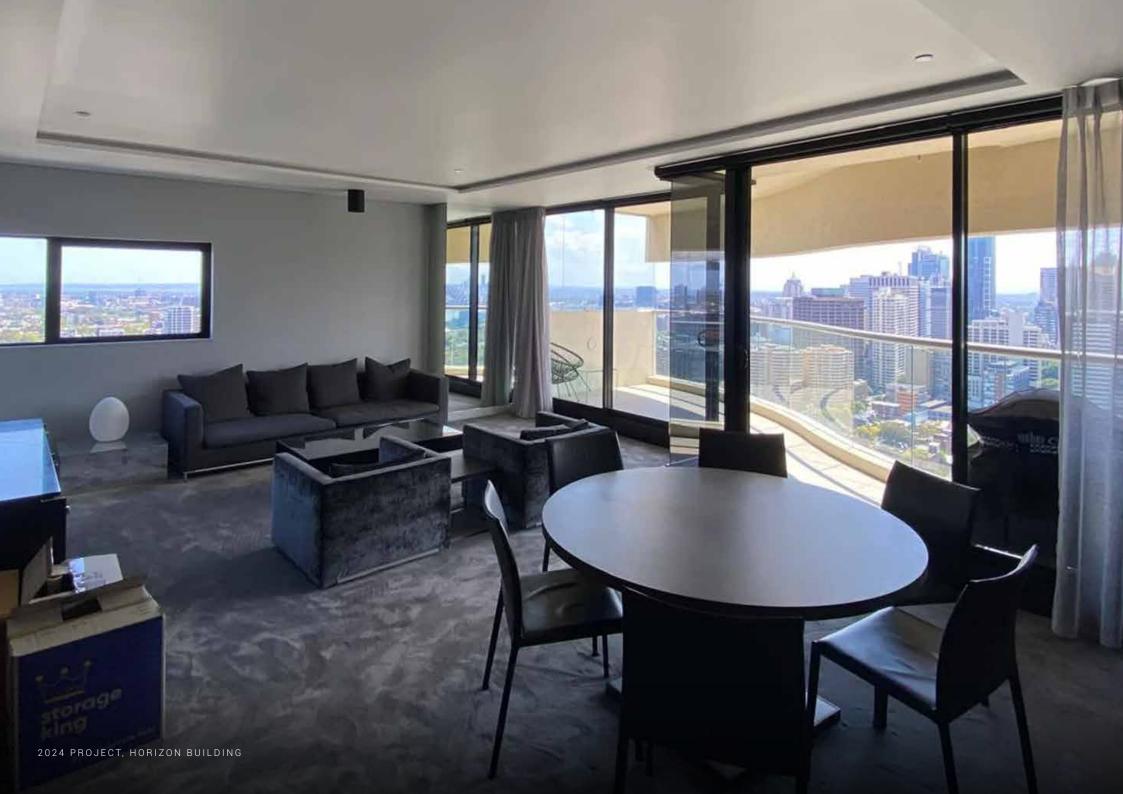

Most recently, 4x4 Built completed a total upgrade of a luxurious penthouse within the Horizon Building, perfectly encapsulating the beauty of Sydney. The renovation showcased their expertise in high-end design, blending sophisticated joinery, modern kitchen features, luxurious bathroom fittings, and premium flooring. With panoramic views of the city, the penthouse was transformed into a stylish and contemporary living space that not only offers ultimate comfort but also highlights Sydney's iconic skyline. 4x4 Built's commitment to quality craftsmanship has truly elevated this property to a new level of elegance and functionality.