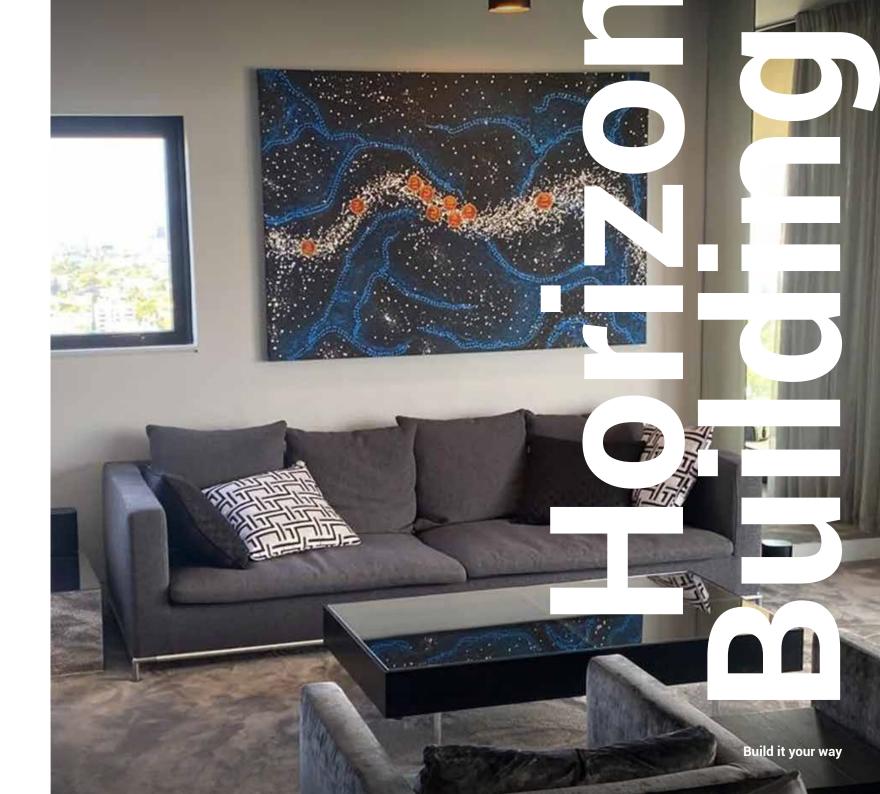

Most recently, 4x4 Built completed a total upgrade of a luxurious penthouse within the Horizon Building, perfectly encapsulating the beauty of Sydney. The renovation showcased their expertise in high-end design, blending sophisticated joinery, modern kitchen features, luxurious bathroom fittings, and premium flooring. With panoramic views of the city, the penthouse was transformed into a stylish and contemporary living space that not only offers ultimate comfort but also highlights Sydney's iconic skyline. 4x4 Built's commitment to quality craftsmanship has truly elevated this property to a new level of elegance and functionality.