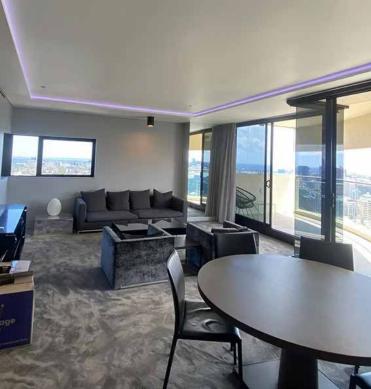

Most recently, 4x4 Built completed a total upgrade of a luxurious penthouse within the Horizon Building, perfectly encapsulating the beauty of Sydney. The renovation showcased their expertise in high-end design, blending sophisticated joinery, modern kitchen features, luxurious bathroom fittings, and premium flooring. With panoramic views of the city, the penthouse was transformed into a stylish and contemporary living space that not only offers ultimate comfort but also highlights Sydney's iconic skyline. 4x4 Built's commitment to quality craftsmanship has truly elevated this property to a new level of elegance and functionality.